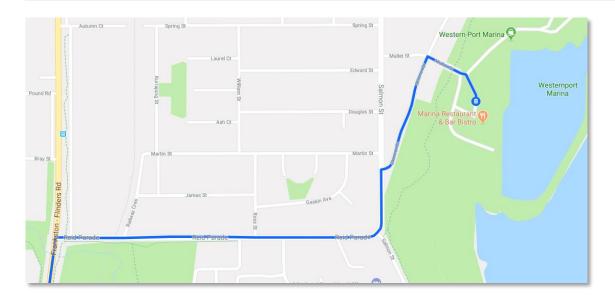

## **ROUTE INSTRUCTIONS**

| km        |     | Instruction                                                                  | Notes                             |
|-----------|-----|------------------------------------------------------------------------------|-----------------------------------|
|           | 1.  | Head South along Esplanade (C783)                                            |                                   |
| 600m      | 2.  | At Roundabout, Turn Right (3 <sup>rd</sup> exit) to continue on Esplanade    |                                   |
| 14.9 km   | 3.  | At T intersection with traffic lights,                                       |                                   |
|           |     | Bear Right onto Nepean Hwy (B110),                                           |                                   |
|           |     | signposted to Rosebud                                                        |                                   |
| 1.3 km 4. | 4.  | After the end of the shopping strip,                                         |                                   |
|           |     | Turn Left onto McCulloch St (C789),                                          |                                   |
|           |     | signposted to Arthurs Seat                                                   |                                   |
| 800m      | 5.  | Immediately after going under the freeway,                                   |                                   |
|           |     | Turn Right onto Arthurs Seat Road (C789),                                    |                                   |
|           |     | signposted unsurprisingly to Arthurs Seat                                    |                                   |
| 3.8 km    | 6.  | Pull into the carpark on the left at Arthurs Seat                            | Rest stop (15 minutes?) for view, |
|           |     |                                                                              | photos, toilets, talking, etc     |
|           | 7.  | Turn Right out of the carpark to head back the way you came                  |                                   |
| 150m      | 8.  | Turn Left onto Purves Road                                                   |                                   |
| 5.6 km    | 9.  | At Roundabout, Turn Right (3rd exit) onto Browns Road                        |                                   |
| 2.8 km    | 10. | At Y intersection (advisory 80km/h),                                         |                                   |
|           |     | Turn Left to continue on Browns Road                                         |                                   |
| 3.0 km    | 11. | At Roundabout, Turn Left (1st exit) onto Boneo Road (C777),                  |                                   |
|           |     | signposted to Cape Schanck and Flinders                                      |                                   |
| 17.6 km   | 12. | At weird T intersection, Turn Right onto Cook Street (C777),                 |                                   |
|           |     | signposted to Flinders                                                       |                                   |
| 1.3 km    | 13. | In <b>Flinders</b> , at Roundabout, go Straight Ahead (2 <sup>nd</sup> exit) |                                   |
|           |     | to continue on Cook Street, which becomes The Esplanade                      |                                   |
| 700m      | 14. | At Stop Sign at X intersection, Turn Left onto Bass Street                   |                                   |
| 170m      | 15. | Turn Right into waterfront carpark                                           | Rest stop (10 minutes?) for view, |
|           |     |                                                                              | photos, toilets, talking, etc     |
|           | 16. | Retrace your steps up the hill from the carpark                              |                                   |
| 170m      | 17. | Turn Right at X intersection onto The Esplanade                              |                                   |
| 700m      | 18. | At Roundabout, Turn Right (3 <sup>rd</sup> exit) onto Wood St (C777),        |                                   |
|           |     | signposted to Hastings                                                       |                                   |
| 25.0 km   | 19. | In Hastings, Turn Right onto Reid Parade,                                    |                                   |
|           |     | signposted on approach to Marina View,                                       | See map on next page:             |
|           |     | Wetland Boardwalk etc                                                        | "Entering Westernport Marina"     |
| 1.0 km    | 20. | After road curves to the left,                                               |                                   |
|           |     | Turn First Right onto Skinner Street                                         |                                   |
| 340m      | 21. | Turn First Right into Mullet St                                              |                                   |
| 110m      | 22. | Bear Right to the Marina Bar & Bistro                                        |                                   |
| 70m       | 23. | Enter the carpark                                                            |                                   |

## ENTERING WESTERNPORT MARINA