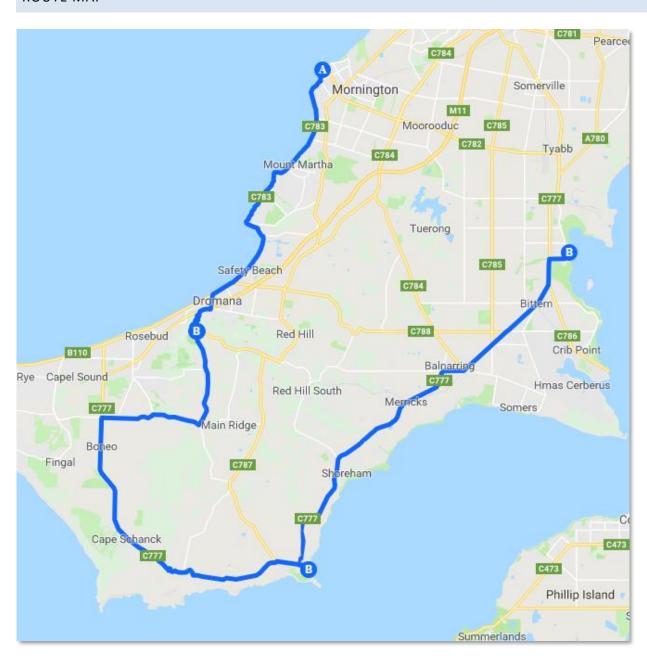

# **CHRISTMAS IN JULY - ROUTE INSTRUCTIONS**

Meet: 9.30am Royal Hotel, 770 Esplanade, Mornington

for a leisurely brunch

Depart: 11.00am

Finish: ~1.00pm Marina Restaurant, Mullet St & Skinner Streets, Hastings

**Distance:** 60 km

**Duration:** 2 hours including stops

# SUMMARY

| Mornington to Arthurs Seat | 21 km | 30 min |
|----------------------------|-------|--------|
| Arthurs Seat to Flinders   | 32 km | 30 min |
| Flinders to Hastings       | 27 km | 30 min |

## **ROUTE MAP**